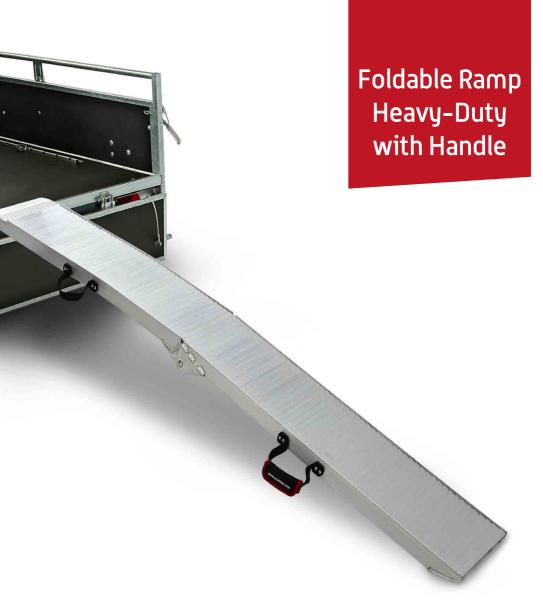

# Foldable Ramp Heavy-Duty with Handle

## Model description:

Foldable Ramp Heavy-Duty

with Handle

Color:

Aluminum

## Accessories:

Carry Handle/Security strap

## Capacity

Max. payload:

680 kg

# Product Length unfolded:

223 cm

## Product width:

28.5 cm

- Superior Heavy-Duty allaluminum yet lightweight construction
- Equipped with easy to use handle for easy handling and storage
- Fully closed surface for extra grip and durability
- Suitable for all motorbikes weighing up to 680 kg
- Ramp safety straps included to prevent the Ramp from sliding