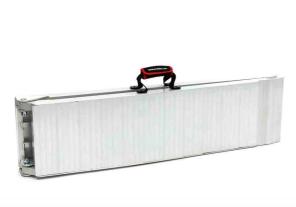

# Foldable Ramp Heavy-Duty with Handle











## **Article Information**

Model nr:

F500

## Model description:

Foldable Ramp Heavy-Duty

with Handle

Color:

Aluminum

## Accessories:

Carry Handle/Security strap

## Capacity

Max. payload:

680 kg

#### Technical information

#### Material:

Aluminum

### Net weight:

12 kg

## Product Length folded:

114 cm

# Product Length unfolded:

223 cm

## Product width:

28.5 cm

- Superior Heavy-Duty allaluminum yet lightweight construction
- Equipped with easy to use handle for easy handling and storage
- Fully closed surface for extra grip and durability
- Suitable for all motorbikes weighing up to 680 kg
- Ramp safety straps included to prevent the Ramp from sliding