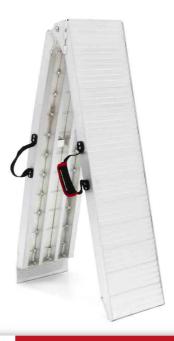

# Foldable Ramp Heavy-Duty with Handle











## **Article Information**

Model nr:

F500

## Model description:

Foldable Ramp Heavy-Duty

with Handle

Color:

Aluminum

## Accessories:

Carry Handle/Security strap

## Capacity

Max. payload:

680 kg

#### Technical information

#### Material:

Aluminum

### Net weight:

12 kg

## Product Length folded:

114 cm

# Product Length unfolded:

223 cm

## Product width:

28.5 cm

- Superior Heavy-Duty allaluminum yet lightweight construction
- Equipped with easy to use handle for easy handling and storage
- Fully closed surface for extra grip and durability
- Suitable for all motorbikes weighing up to 680 kg
- Ramp safety straps included to prevent the Ramp from sliding