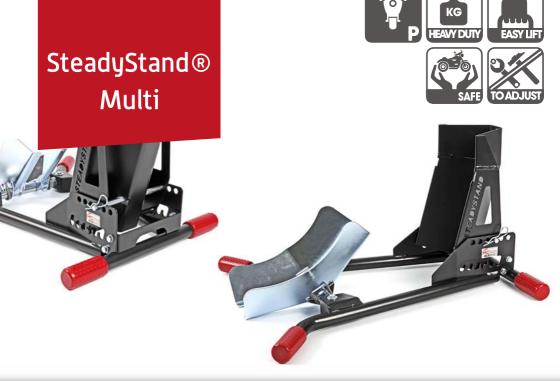

## SteadyStand® Multi

## **Article Information**

Model nr: 180

Model description: SteadyStand Multi

Color: Black

Accessories: Wheel strap

Adjustability information Tire inches: 15' t/m 21' Tire width:

90 mm tot 200 mm

## Technical information Material: Steel

Material processing:

Powdercoated Net weight: 10 kg Product size (LxWxH): 70x61x38 cm

- Durable, high quality powder coated material
- Completely adjustable without tools / easy-adjust system
- Special rubber feet to prevent from sliding
- Maximum stability because of the total secure-system of the front wheel
- Fully adjustable, also very suitable for bigger motorbikes
- Suitable from 15 to 21 inches tire width from 90 to 200 mm