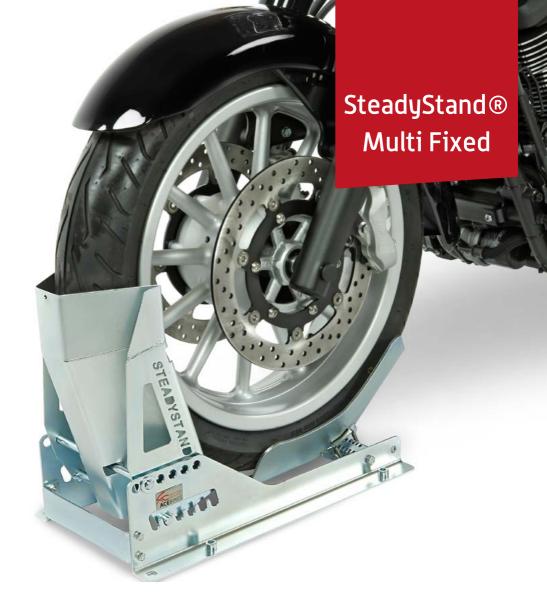

## Model description:

SteadyStand Multi Fixed

Color:

7inc

# Adjustability information

Tire inches:

15' t/m 21'

Tire width:

90 mm tot 200 mm

## Product size (LxWxH):

65.5x28x38 cm

- Adjustable without tools easy-adjust system
- Fully adjustable and therefor also suitable for larger motorbikes
- Durable galvanized materials
- Ideal for using onto trailers or vans
- Maximum stability because of the total secure-system of the front wheel
- Anchorable on any hard surface
- Including mounting hardware