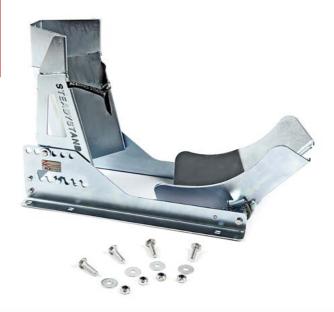

#### Accessories:

Wheel strap,

Mounting hardware

# Material:

Steel

# Material processing:

Galvanized