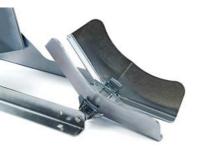

## Product size (LxWxH):

65.5x28x38 cm

- Adjustable without tools easy-adjust system
- Fully adjustable and therefor also suitable for larger motorbikes
- Durable galvanized materials
- Ideal for using onto trailers or vans
- Maximum stability because of the total secure-system of the front wheel
- Anchorable on any hard surface
- Including mounting hardware